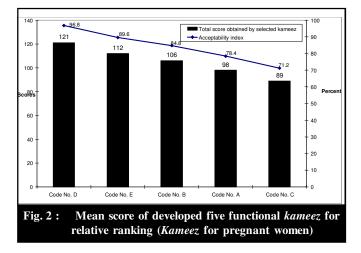

These five developed functional maternity *kameez* were given to the respective five respondents for a period of three consecutive days for wear trial to find out their relative ranking, preferences and acceptability. In order to assess the preferences and acceptability of developed functional maternity *kameez*, a rating performa was developed based on five points rating scale and was given to respondents. The responses derived for each *kameez* were coded and presented in Table 5. The Table 5 depicts the mean percentage score of selected five functional *kameez* for pregnant women.

Researchers were curious to find which functional maternity *kameez* got maximum score, it was interesting to record that design sketch code-D from the category of

| Sr. |                         | Cotton |       | Hosiery |      | Synthetic |         | Blended |       |
|-----|-------------------------|--------|-------|---------|------|-----------|---------|---------|-------|
| No. | Reasons for preferences | F      | %     | F       | %    | F         | %       | F       | %     |
| 1.  | Feel cool               | 25     | 92.59 | -       | -    | -         | -       | -       | -     |
| 2.  | Feel comfortable        | 27     | 100   | 8       | 100  | -         | -       | -       | -     |
| 3.  | Easily available        | 24     | 88.89 | -       | -    | -         | -       | 5       | 71.49 |
| 4.  | Acc. to budget          | 18     | 66.67 | -       | -    | -         | -       | 6       | 85.71 |
| 5.  | Easy to care            | 26     | 96.29 | -       | -    | -         | -       | 7       | 71.49 |
| 6.  | Absorbent               | 27     | 100   | 5       | 62.5 | -         | -       | -       | -     |
| 7.  | Give warmth             | -      | -     | -       | -    | -         | -       | 3       | 42.86 |
| 8.  | Easily stretchable      | -      | -     | 8       | 100  | -         | -       | -       | -     |
| 9.  | Wrinkle free            | -      | -     | 3       | 37.5 | -         | -       | 7       | 71.49 |
|     |                         |        |       |         |      | Not pr    | eferred |         |       |