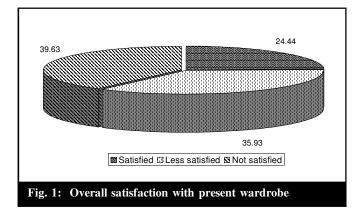

### Overall satisfaction with present wardrobe:

Fig. 1 shows that over all 24.44 per cent respondents were satisfied with material of garment, constructional and functional details, 35.93 per cent respondents were less satisfied and nearly 39.63 per cent respondents were not satisfied. Hence, need arises to train and educate the pregnant and lactating women for the proper selection of the garments based on their requirement to gain maximum satisfaction.